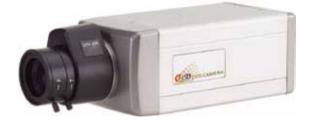

## Hi-Res. OSD Camera

## Features

- 1/3" Color Sony Hi-Res. (550TVL) EX-View HAD CCD Sensor (RYK-493DRX)
- High sensitivity, low smear, high anti-blooming and high S/N ratio
- IR-Cut filter Removable (ICR) provides change from color to B/W mode automatically or manually for day and night 24-hour surveillance
- · On Screen Display (OSD) set-up menu
- Special functions: Flickerless, Mirror, Line Lock, Positive/Negative, Camera ID, Camera Title, Privacy Masking