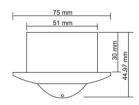

## **Features**

- $\cdot\,$  Sony Super HAD  $\rm I\!I$  high sensitivity CCD sensor
- · Built-in Cone Lens 3.7 mm
- · DC voltage
- Option in-ceiling or surface mounting for RYK-2C54

RYK-2C54

RYK-26xx