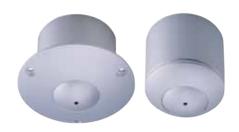

## **Smoke Detector & Mini Dome Camera**

## **Features**

- $\cdot\,$  Sony Super HAD  $\rm I\!I$  high sensitivity CCD sensor
- · Built-in Cone Lens 3.7 mm
- · DC voltage
- Option in-ceiling or surface mounting for RYK-2C54

RYK-2C54

RYK-26xx