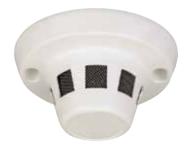

## **Smoke Detector & Mini Dome Camera**

## **Features**

- $\cdot\,$  Sony Super HAD  $\rm I\!I$  high sensitivity CCD sensor
- · Built-in Cone Lens 3.7 mm
- · DC voltage
- Option in-ceiling or surface mounting for RYK-2C54

RYK-2C54

RYK-26xx