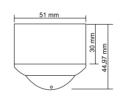

## **Features**

- $\cdot\,$  Sony Super HAD  $\rm I\!I$  high sensitivity CCD sensor
- · Built-in Cone Lens 3.7 mm
- · DC voltage
- Option in-ceiling or surface mounting for RYK-2C54

RYK-2C54

RYK-26xx