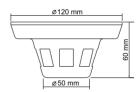

## **Features**

- $\cdot\,$  Sony Super HAD  $\rm I\!I$  high sensitivity CCD sensor
- · Built-in Cone Lens 3.7 mm
- · DC voltage
- Option in-ceiling or surface mounting for RYK-2C54

RYK-2C54

RYK-26xx